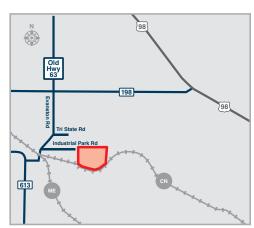

## GEORGE COUNTY PORTS & PASSAGE SITE

LUCEDALE, MS 39452

75 acres / 30.35 hectares

Located within the 1,200-acre George County Industrial Park, this county-owned, 75-acre site offers rail connectivity through the Mississippi Export Railroad, which allows for easy connections to Canadian National, CSX, Kansas City Southern and Norfolk Southern railways. The Mississippi Export Railroad offers a 42-mile shortline railroad that extends from the George County Industrial Park to the Port of Pascagoula. This site is located within five miles of Mississippi Highway 63 and less than three miles from the U.S. Highway 98 corridor, which provides easy access to four Metropolitan Statistical Areas in the region.

| GENERAL SITE OVERVIEW             |                                   |
|-----------------------------------|-----------------------------------|
| Location                          | Lat. 30.906447 / Long88.544202    |
| City                              | Lucedale                          |
| County                            | George                            |
| Site ownership                    | Public                            |
| Site acreage                      | 75 acres / 30.35 hectares         |
| Developable acreage               | 75 acres / 30.35 hectares         |
| Land for purchase or lease        | Purchase                          |
| Distance to interstate or highway | 2.8 miles from Highway 98         |
| Rail service                      | Yes (Mississippi Export Railroad) |