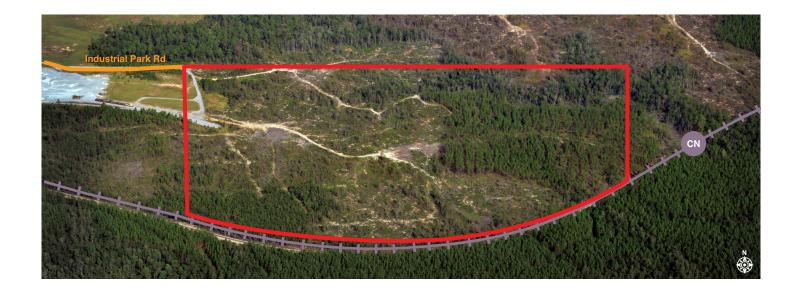

## GEORGE COUNTY PORTS & PASSAGE SITE

LUCEDALE, MS 39452

75 acres / 30.35 hectares

Located within the 1,200-acre George County Industrial Park, this county-owned, 75-acre site offers rail connectivity through the Mississippi Export Railroad, which allows for easy connections to Canadian National, CSX, Kansas City Southern and Norfolk Southern railways. The Mississippi Export Railroad offers a 42-mile shortline railroad that extends from the George County Industrial Park to the Port of Pascagoula. This site is located within five miles of Mississippi Highway 63 and less than three miles from the U.S. Highway 98 corridor, which provides easy access to four Metropolitan Statistical Areas in the region.

| GENERAL SITE OVERVIEW             |                                   |
|-----------------------------------|-----------------------------------|
| Location                          | Lat. 30.906447 / Long88.544202    |
| City                              | Lucedale                          |
| County                            | George                            |
| Site ownership                    | Public                            |
| Site acreage                      | 75 acres / 30.35 hectares         |
| Developable acreage               | 75 acres / 30.35 hectares         |
| Land for purchase or lease        | Purchase                          |
| Distance to interstate or highway | 2.8 miles from Highway 98         |
| Rail service                      | Yes (Mississippi Export Railroad) |