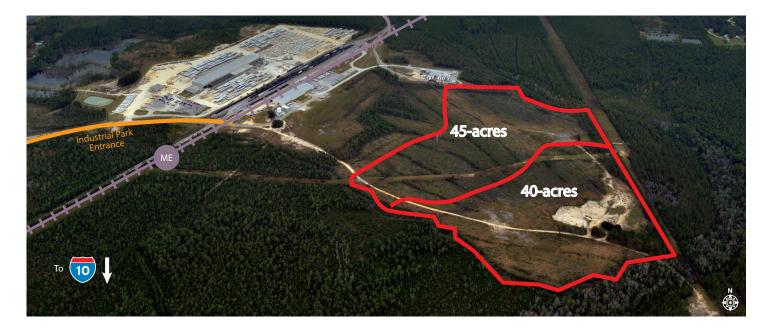

## **HELENA INDUSTRIAL COMPLEX**

HELENA, MS 39562

85 acres / 34.39 hectares

The Helena Industrial Park is located in Jackson County adjacent to the Mississippi Export Railroad line and is approximately six miles from I-10. Owned by the Mississippi Export Railroad, these 45-acre and 40-acre sites are situated within a 125-acre park which is zoned light industrial. The Helena Industrial Park is an established park with current tenants consisting of Tindall Corporation's pre-stress concrete facility, Airgas and Mississippi Export Railroad's 40,000-square-foot bulk storage warehouse. The site is rail served with interconnects to the Canadian National, CSX, Kansas City Southern and Norfolk Southern main line railroads.